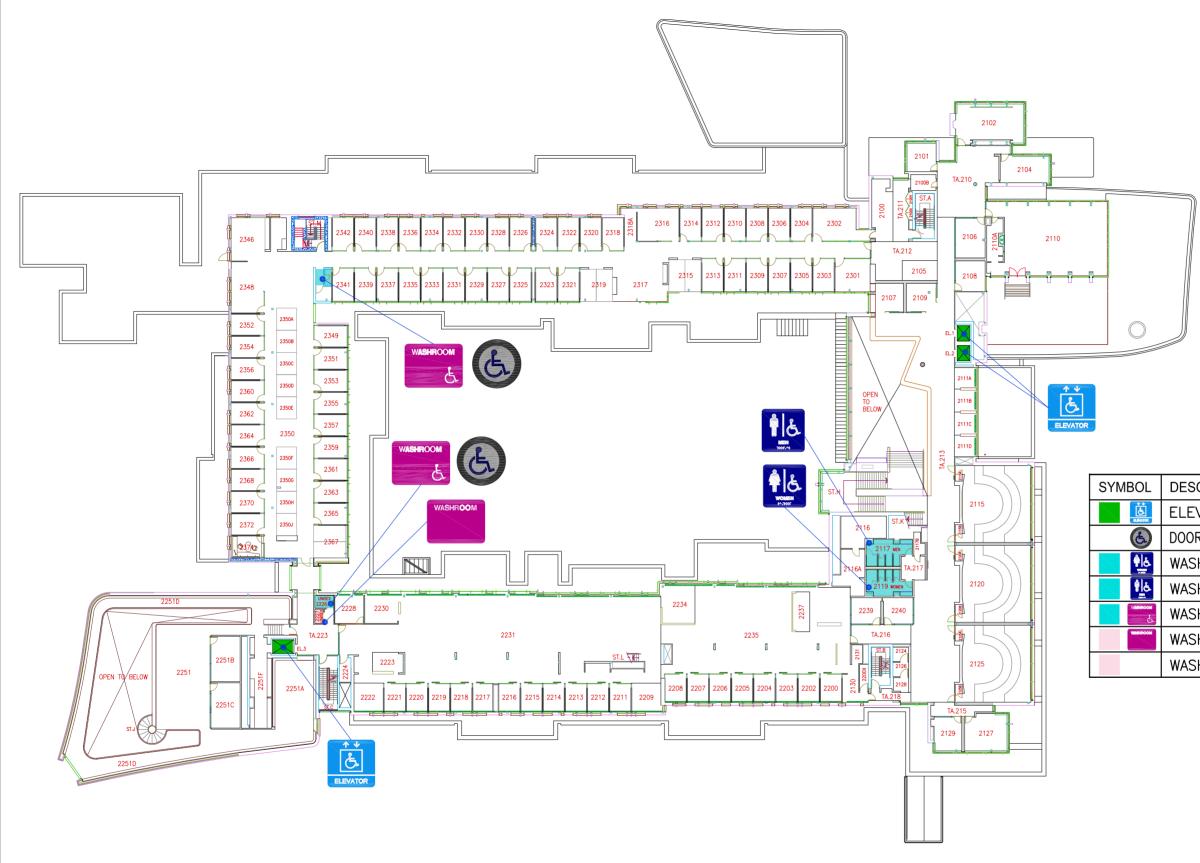

ACCESSIBILITY WESTERN FLOOR PLAN LEVEL 1 / BASEMENT / IVEY BUILDING

## LEGEND

| ESCRIPTIONS                         |
|-------------------------------------|
| LEVATOR                             |
| OOR BARRIER FREE – AUTOMATIC BUTTON |
| ASHROOM BARRIER FREE – WOMEN        |
| ASHROOM BARRIER FREE – MEN          |
| ASHROOM BARRIER FREE – UNIVERSAL    |
| ASHROOM NON-ACCESSIBLE – UNIVERSAL  |
| ASHROOM NON-ACCESSIBLE              |
|                                     |