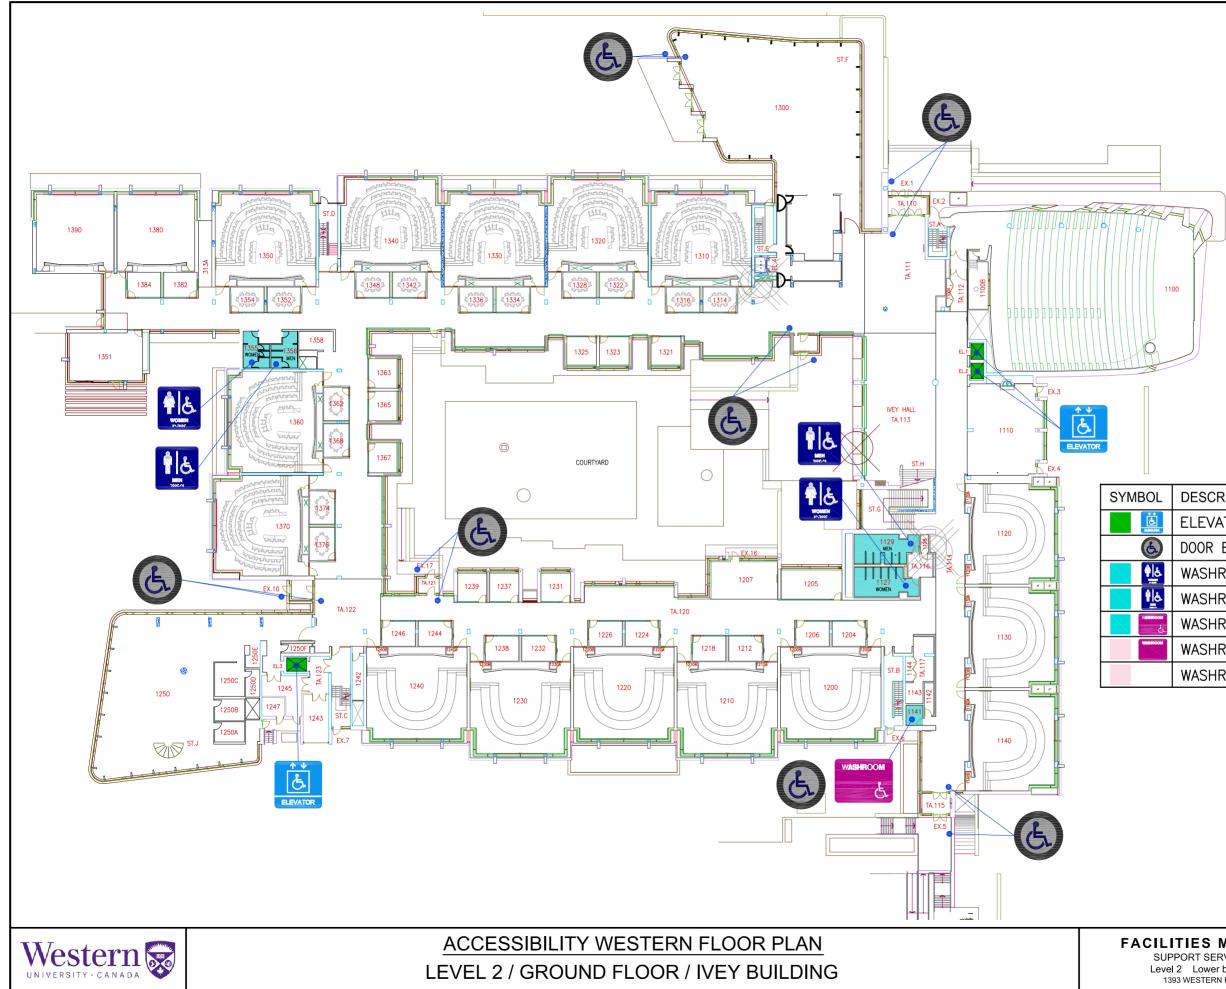

## LEGEND

| DESCRIPTIONS                         |
|--------------------------------------|
| ELEVATOR                             |
| DOOR BARRIER FREE – AUTOMATIC BUTTON |
| NASHROOM BARRIER FREE – WOMEN        |
| NASHROOM BARRIER FREE – MEN          |
| NASHROOM BARRIER FREE – UNIVERSAL    |
| NASHROOM NON-ACCESSIBLE - UNIVERSAL  |
| NASHROOM NON-ACCESSIBLE              |
|                                      |

# FACILITIES MANAGEMENT

SUPPORT SERVICES BUILDING Level 2 Lower building Rm.2350 1393 WESTERN ROAD N6G-1G9

UPDATE 04/04/2014

ACCESSIBILITY WESTERN FLOOR PLAN LEVEL 3 / SECOND FLOOR / IVEY BUILDING