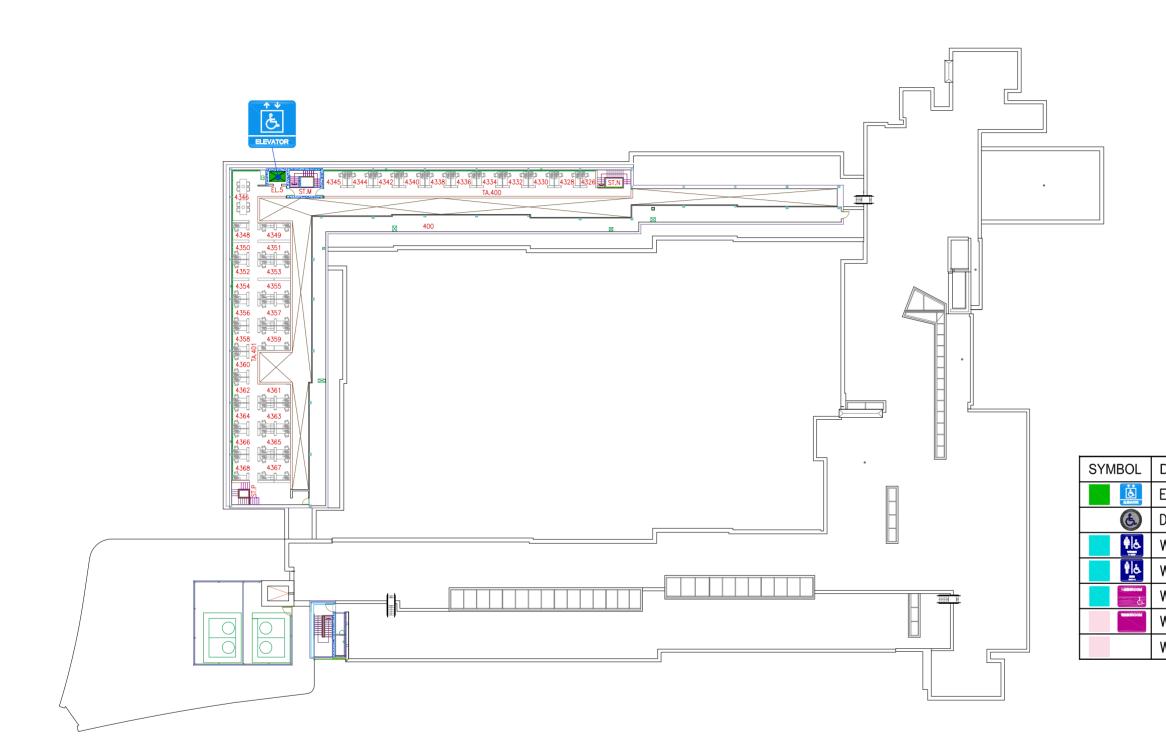

ACCESSIBILITY WESTERN FLOOR PLAN LEVEL 1 / BASEMENT / IVEY BUILDING

## LEGEND

| ESCRIPTIONS                         |
|-------------------------------------|
| LEVATOR                             |
| OOR BARRIER FREE – AUTOMATIC BUTTON |
| ASHROOM BARRIER FREE – WOMEN        |
| ASHROOM BARRIER FREE – MEN          |
| ASHROOM BARRIER FREE – UNIVERSAL    |
| ASHROOM NON-ACCESSIBLE – UNIVERSAL  |
| ASHROOM NON-ACCESSIBLE              |
|                                     |