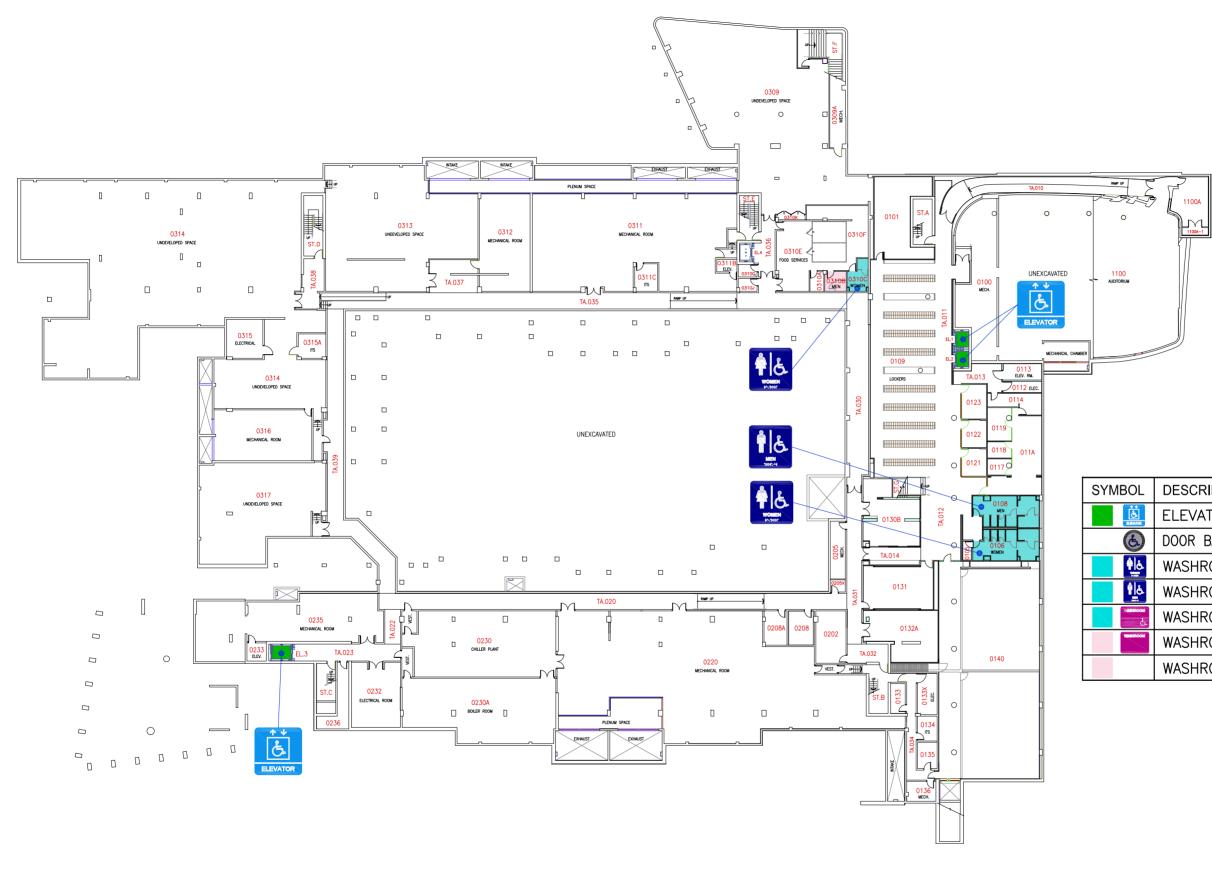

ACCESSIBILITY WESTERN FLOOR PLAN LEVEL 1 / BASEMENT / IVEY BUILDING

## LEGEND

| ESCRIPTIONS                         |
|-------------------------------------|
| LEVATOR                             |
| OOR BARRIER FREE – AUTOMATIC BUTTON |
| ASHROOM BARRIER FREE – WOMEN        |
| ASHROOM BARRIER FREE – MEN          |
| ASHROOM BARRIER FREE – UNIVERSAL    |
| ASHROOM NON-ACCESSIBLE – UNIVERSAL  |
| ASHROOM NON-ACCESSIBLE              |
|                                     |

#### FACILITIES MANAGEMENT SUPPORT SERVICES BUILDING

Level 2 Lower building Rm.2350 1393 WESTERN ROAD N6G-1G9

UPDATE 04/04/2014