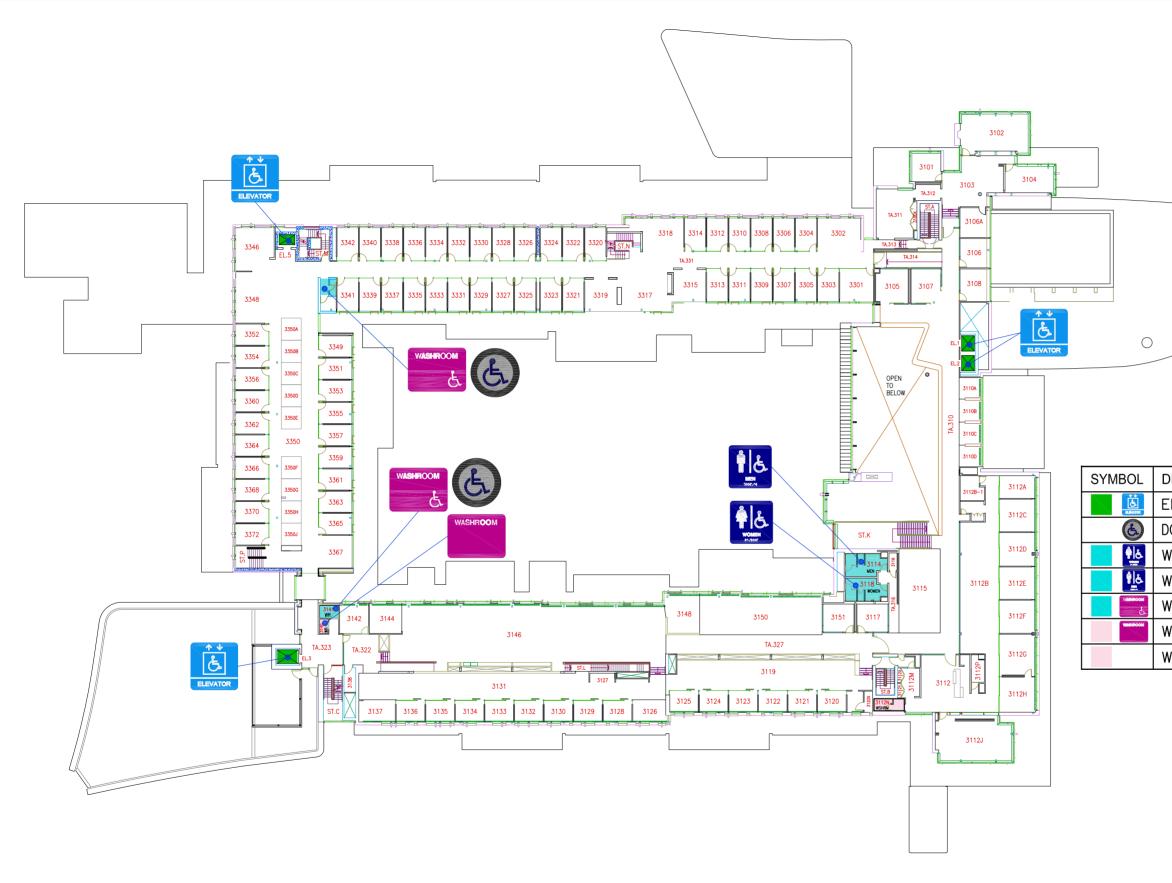

# FACILITIES MANAGEMENT

SUPPORT SERVICES BUILDING Level 2 Lower building Rm.2350 1393 WESTERN ROAD N6G-1G9

UPDATE 04/04/2014

ACCESSIBILITY WESTERN FLOOR PLAN LEVEL 3 / SECOND FLOOR / IVEY BUILDING

# LEGEND