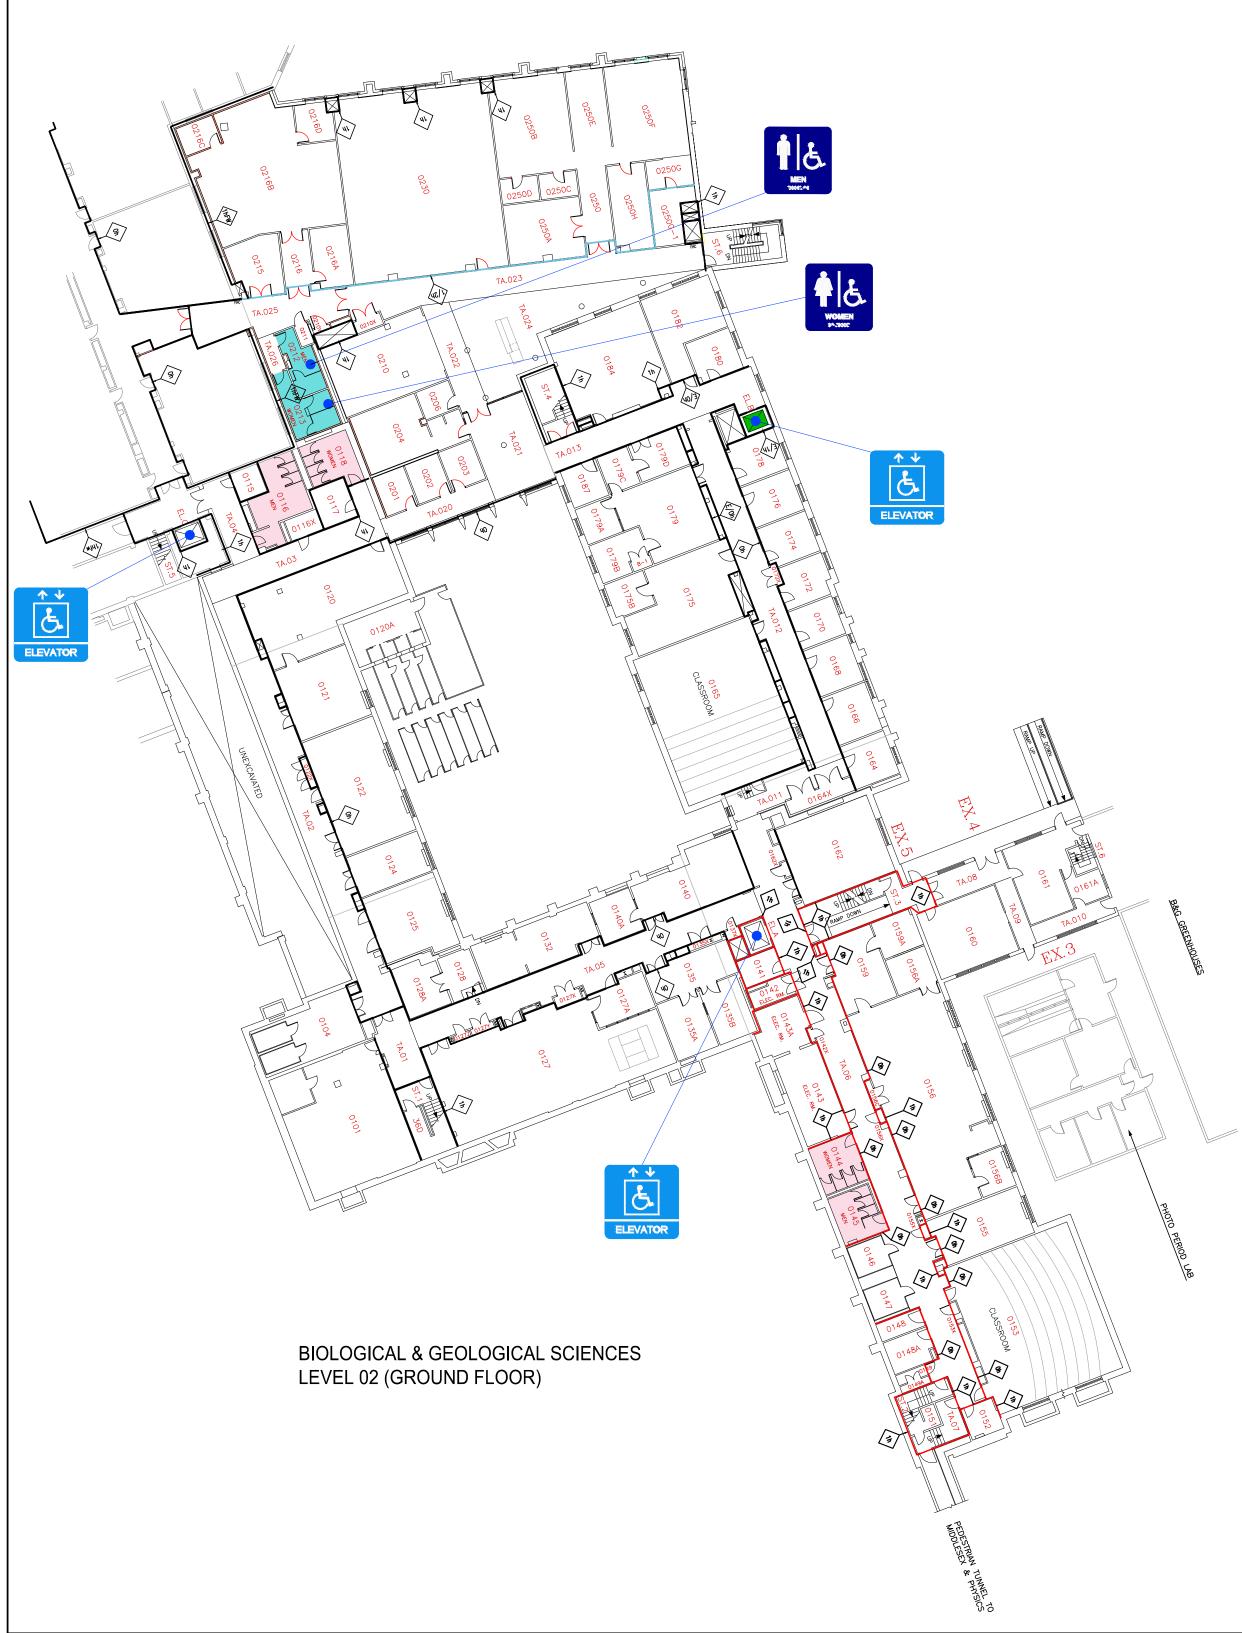

ACCESSIBILITY WESTERN FLOOR PLAN

LEVEL 2 / GROUND FLOOR / BIOLOGICAL AND GEOLOGICAL SCIENCES

| LEGEND                                 | DESCRIPTIONS                           |
|----------------------------------------|----------------------------------------|
| ELEMONY.                               | ELEVATOR                               |
| 6                                      | DOOR BARRIER FREE - AUTOMATIC BUTTON   |
| 16                                     | WASHROOM BARRIER FREE - WOMEN          |
| t de                                   | WASHROOM BARRIER FREE - MEN            |
| ************************************** | WASHROOM BARRIER FREE - GENDER NEUTRAL |
|                                        | WASHROOM BARRIERED                     |