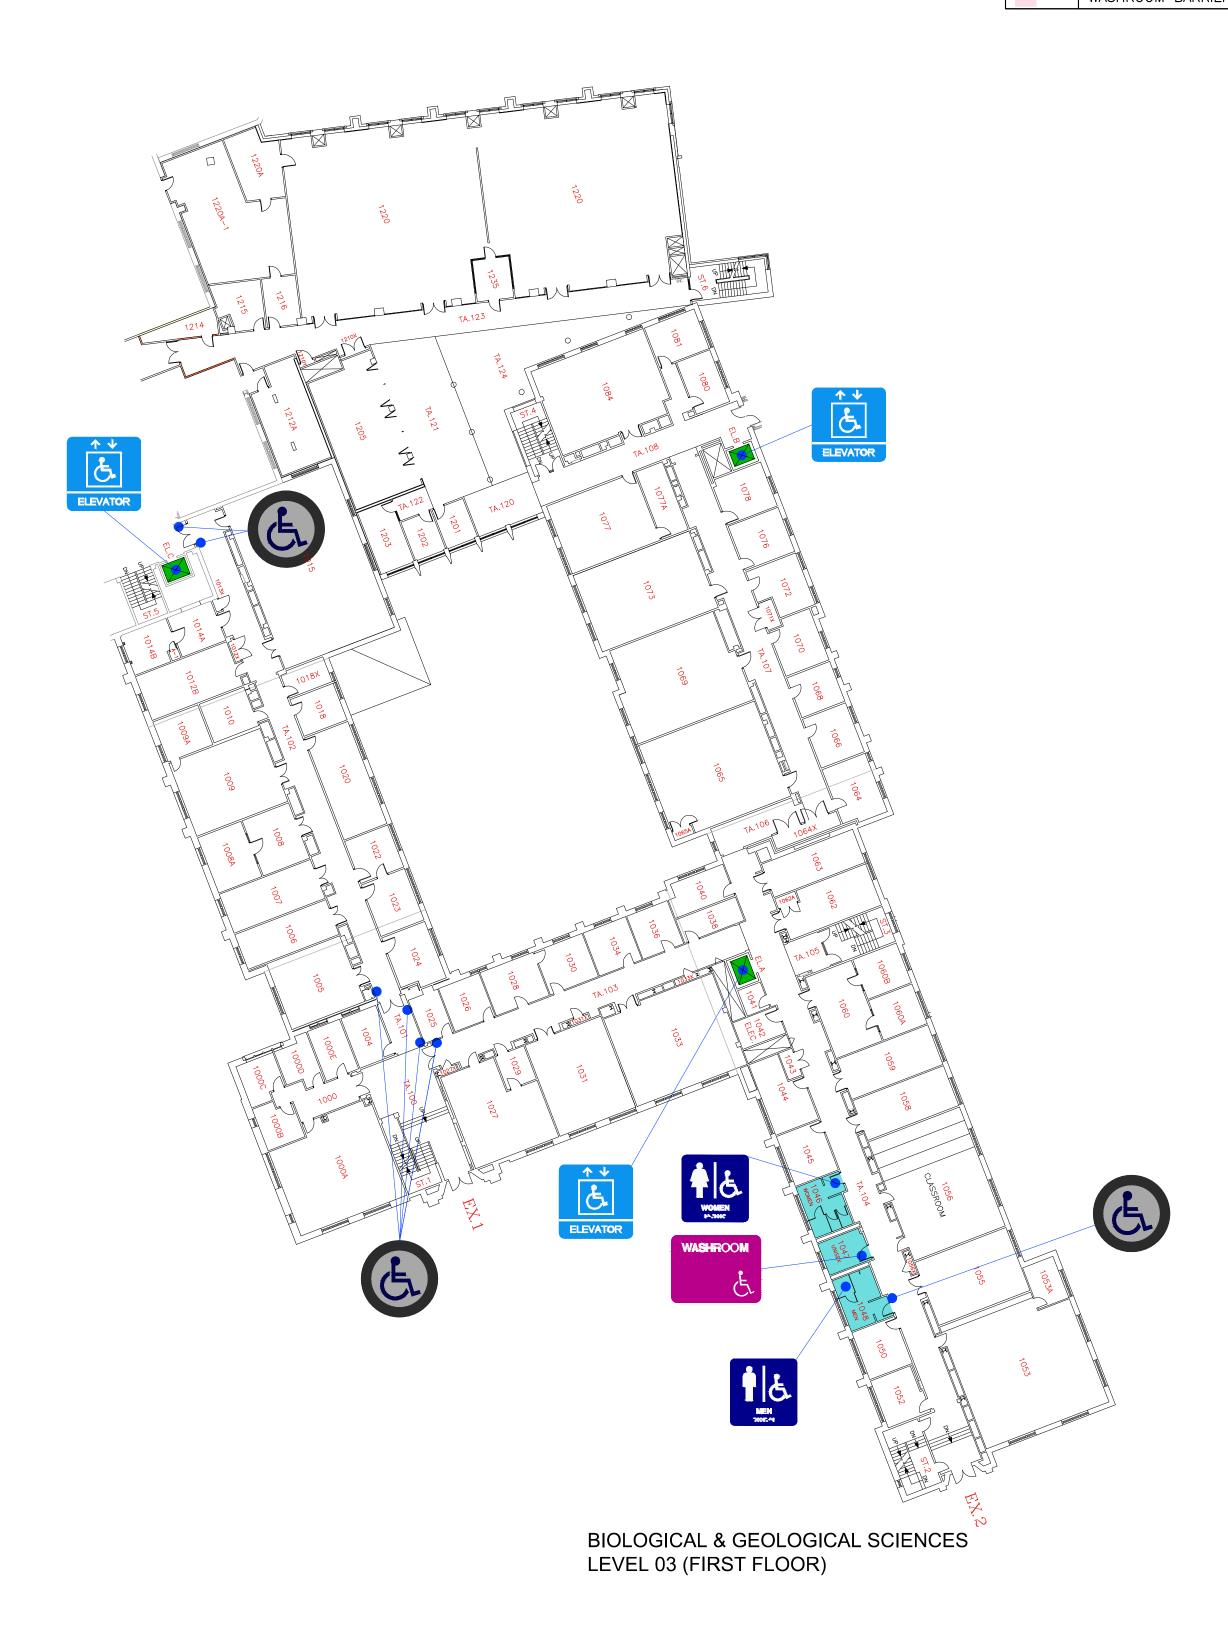

ACCESSIBILITY WESTERN FLOOR PLAN

LEVEL 5 / THIRD FLOOR / BIOLOGICAL AND GEOLOGICAL SCIENCES