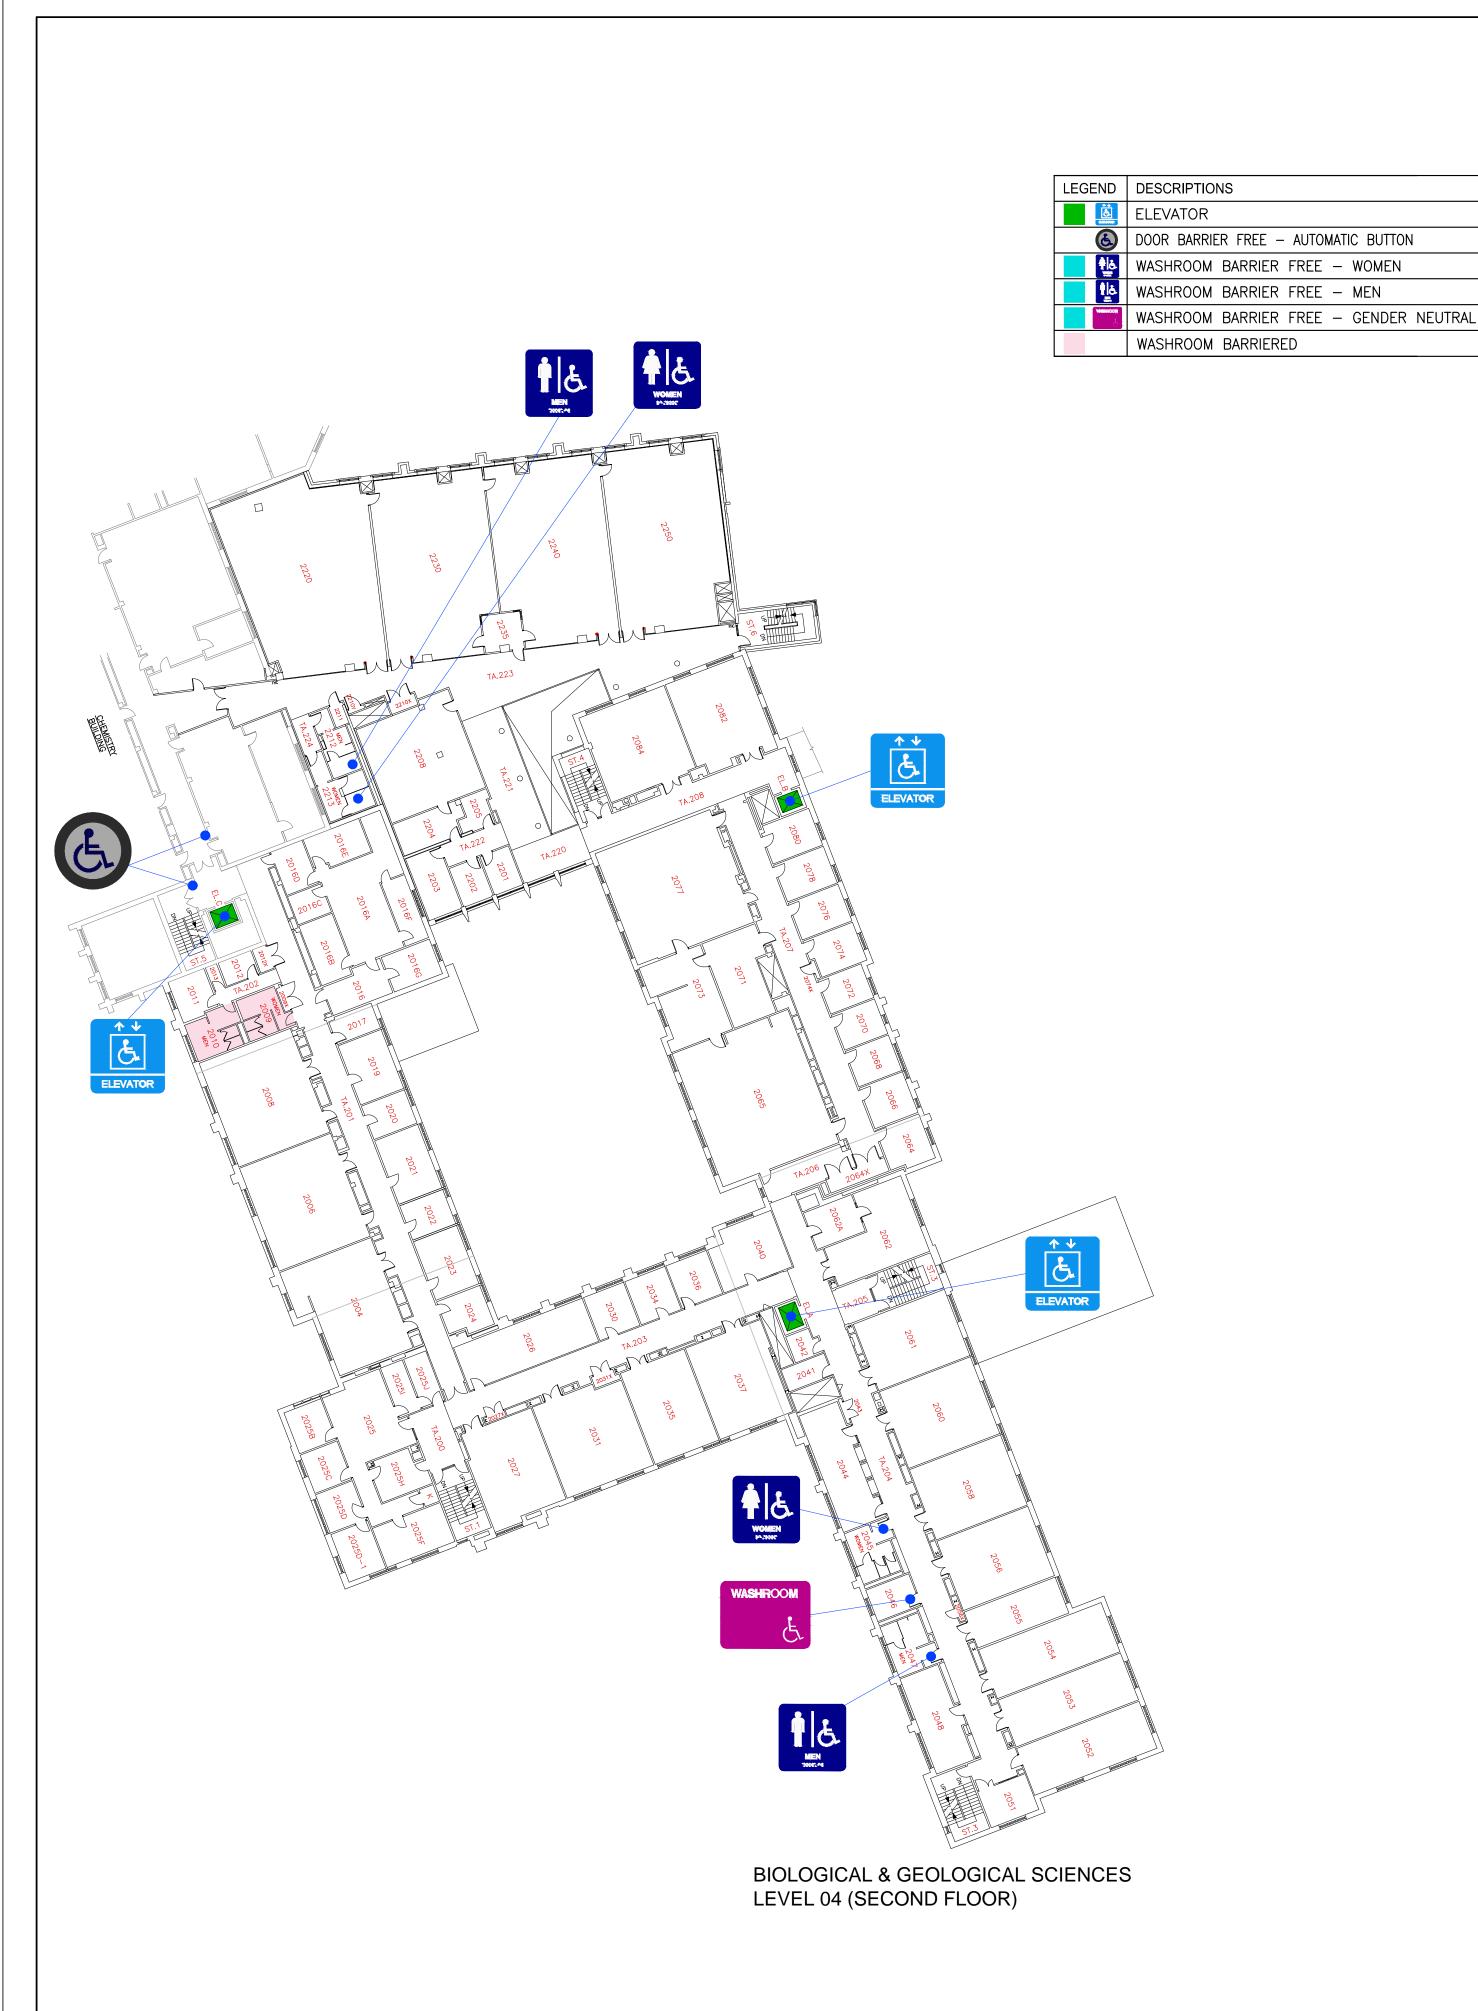

ACCESSIBILITY WESTERN FLOOR PLAN

LEVEL 2 / GROUND FLOOR / BIOLOGICAL AND GEOLOGICAL SCIENCES

| LEGEND                                 | DESCRIPTIONS                           |
|----------------------------------------|----------------------------------------|
| ELEMONY.                               | ELEVATOR                               |
| 6                                      | DOOR BARRIER FREE - AUTOMATIC BUTTON   |
| 16                                     | WASHROOM BARRIER FREE - WOMEN          |
| t de                                   | WASHROOM BARRIER FREE - MEN            |
| ************************************** | WASHROOM BARRIER FREE - GENDER NEUTRAL |
|                                        | WASHROOM BARRIERED                     |

| LEGEND     | DESCRIPTIONS                           |
|------------|----------------------------------------|
| EMPORE .   | ELEVATOR                               |
| 6          | DOOR BARRIER FREE - AUTOMATIC BUTTON   |
| <b>M</b> å | WASHROOM BARRIER FREE - WOMEN          |
| tlå.       | WASHROOM BARRIER FREE - MEN            |
| (A)        | WASHROOM BARRIER FREE - GENDER NEUTRAL |
|            | WASHROOM BARRIERED                     |