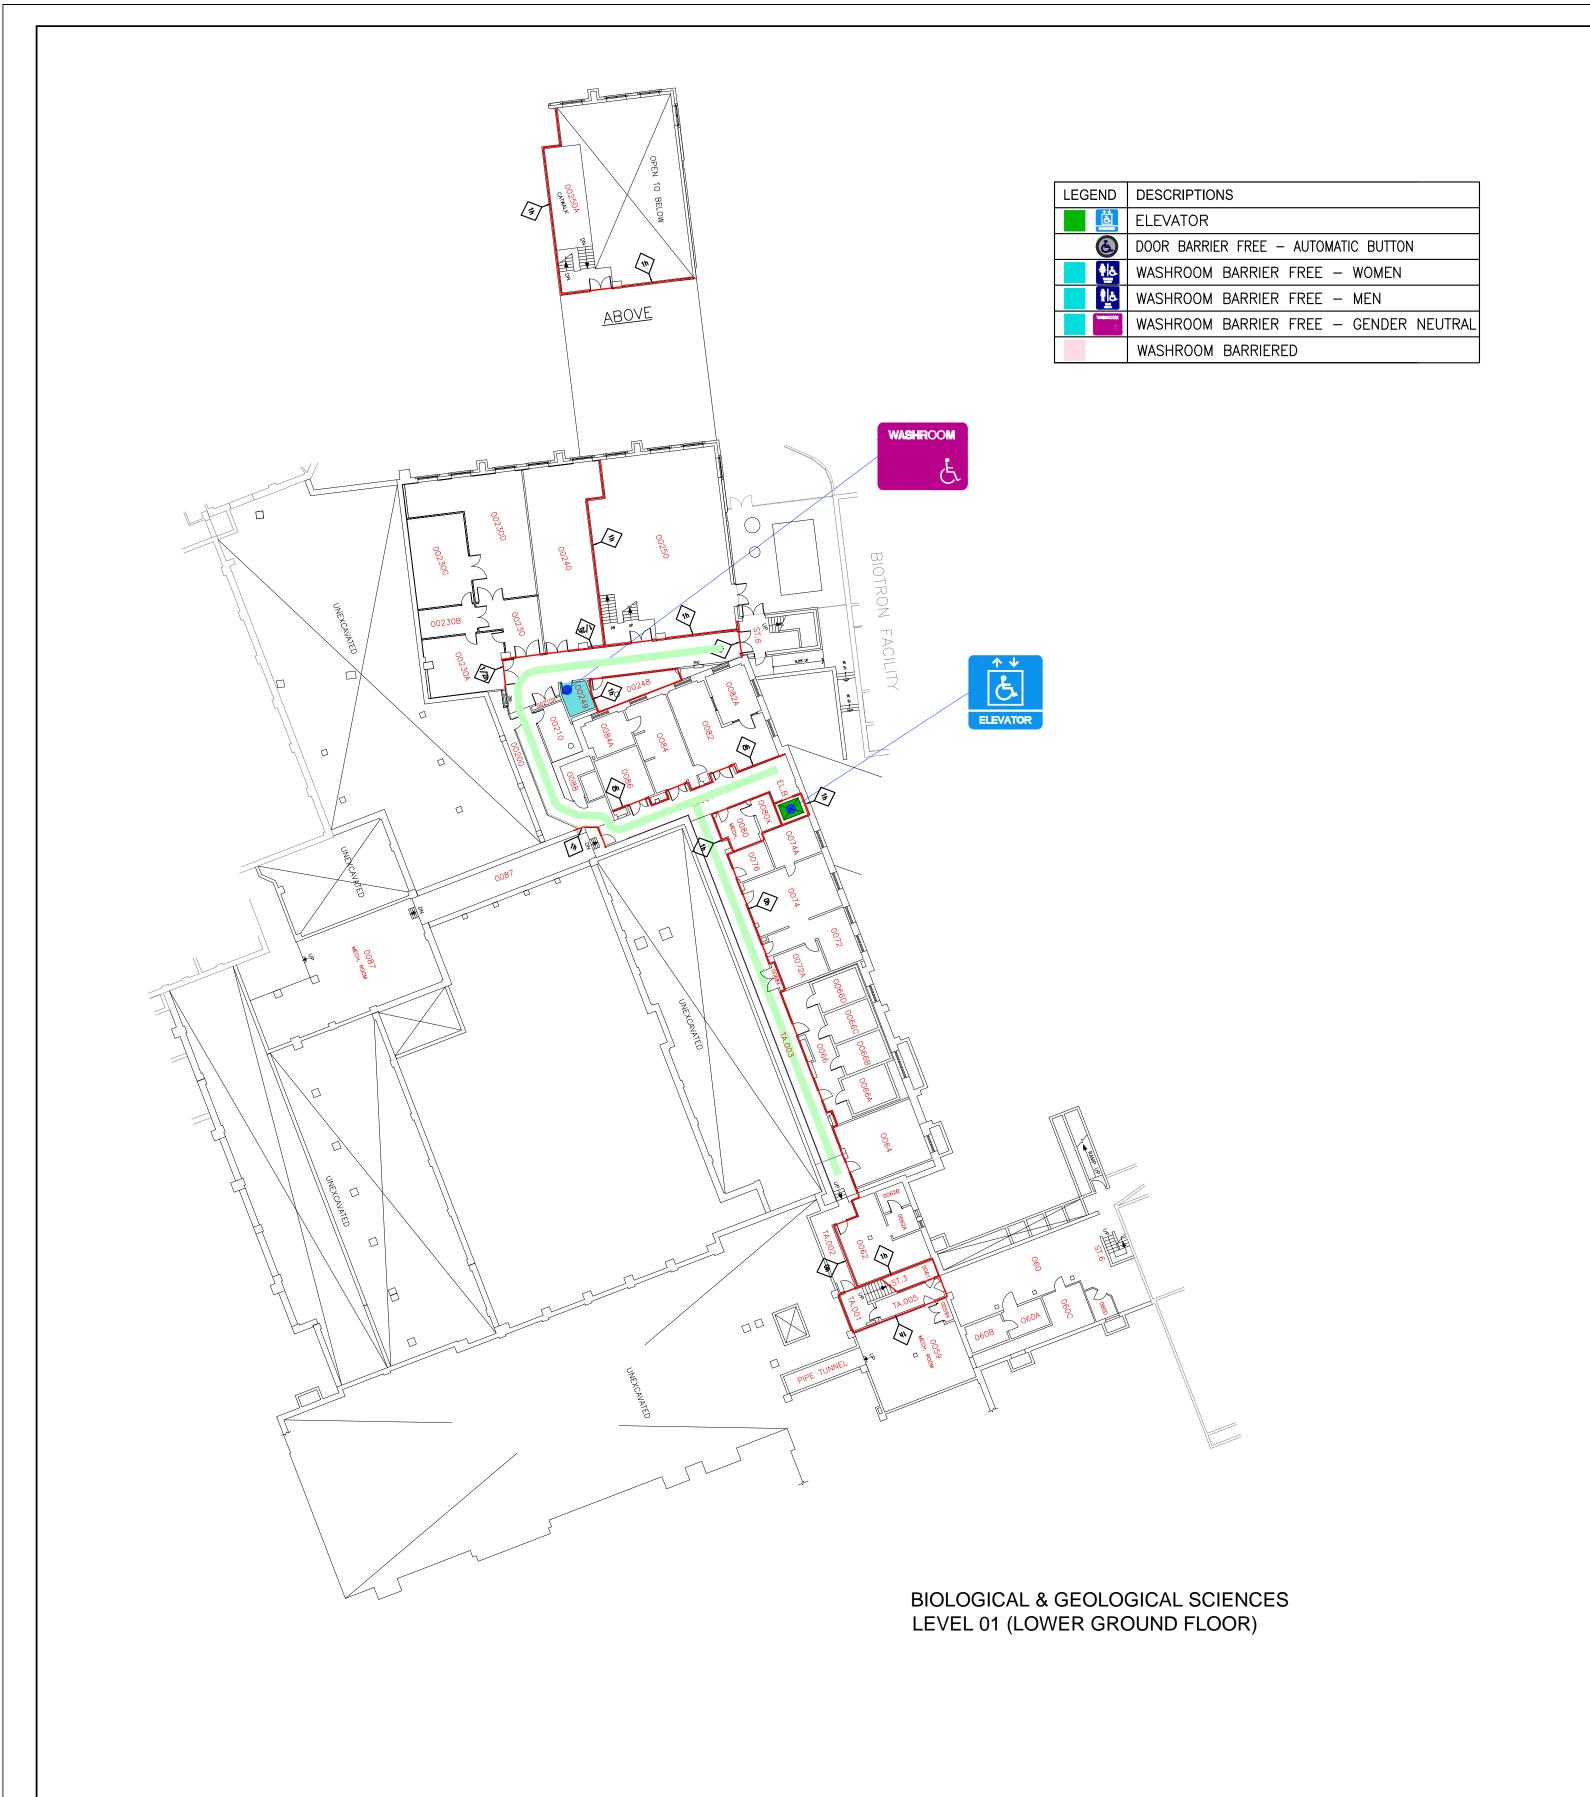

ACCESSIBILITY WESTERN FLOOR PLAN

LEVEL 2 / GROUND FLOOR / BIOLOGICAL AND GEOLOGICAL SCIENCES

| LEGEND                                 | DESCRIPTIONS                           |
|----------------------------------------|----------------------------------------|
| ELEMONY.                               | ELEVATOR                               |
| 6                                      | DOOR BARRIER FREE - AUTOMATIC BUTTON   |
| 16                                     | WASHROOM BARRIER FREE - WOMEN          |
| t de                                   | WASHROOM BARRIER FREE - MEN            |
| ************************************** | WASHROOM BARRIER FREE - GENDER NEUTRAL |
|                                        | WASHROOM BARRIERED                     |